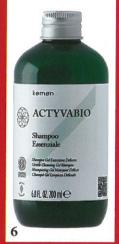

1. ELGON 10 MIN Haircolor garantisce massima copertura e la brillantezza di una tinta tradizionale nel minimo del tempo, riducendo il tempo di posa a 10 minuti. 2. VITALITY'S WehO è il lucidante ad azione immediata per proteggere e eliminare l'effetto crespo. 3. SOCO Gold blond, Violet, Coffee brown e Grey sono le 4 nuance Smart.plex, il sistema Axenia che unisce le performance e la qualità delle sue colorazioni ai benefici del trattamento ristrutturante Factorplex. 4. PREVIA Lo shampoo Energising Extra Life è perfetto per aiutare i capelli quando hanno bisogno di un'azione energizzante e stimolante e nella prevenzione della caduta. 5. WELLA PROFESSIONALS Nella famiglia Wella care&styling il prezioso cofanetto Invigo Brilliance (shampoo, conditioner e mousse), prodotti perfetti per prevenire l'opacizzazione del colore mantenendo i capelli luminosi e intensi. 6. KEMON Shampoo Gel della gamma Essenziale Actyvabio deterge in modo delicato tutti i tipi di capelli sviluppando una schiuma soffice che li lascia liberi, vitali e leggeri. 7. COTRIL Mask Regeneration con micro proteine vegetali e cheratina che penetrano nella corteccia, rigenerando la struttura interna del capello e ricostruendola con un effetto a lunga durata. 8. PARLUX Il phon Alyon\*, più potente che mai, è un concentrato di tecnologia: ben 3.000 ore e una portata d'aria di 84 metri cubi/ora, con il nuovo motore professionale K-Advance Plus progettato per garantire prestazioni professionali superiori. 9. PAUL MITCHELL Tea Tree Scalp Care è un sistema di prevenzione che aiuta a rallentare il processo fisiologico di diradamento dei capelli in modo delicato e naturale. 10. LABEL.M In confezione natalizia e in collaborazione con lo stilista I-am-chen, il duo Lemongrass Moisturising conditioner e shampoo, ideale per capelli grassi e appesantiti. 11. ORGANIC PURE CARE Restructuring Remedy Mask, insieme a tutti i prodotti della linea Inca, è indicato in tutti quei casi in cui sia necessaria una ristrutturazione profonda di capelli molto danneggiati. 12. R+CO Spiritualized Shampoo è un dry shampoo con acqua micellare con, al suo interno, particelle purificanti che lasciano una sensazione di pulizia profonda su capelli e cute, senza residui. 13. LA BIOSTHÉTIQUE Il gel tonalizzante Color & Gloss intensifica qualsiasi colore di capelli, sia naturale che tinto. Dona una sfumatura unica ai capelli schiariti e ravviva le lunghezze e le punte sfibrate.