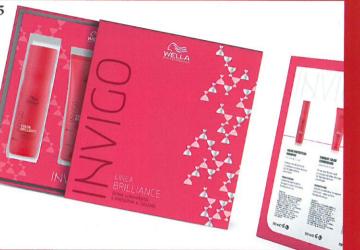

1. ELGON 10 MIN Haircolor garantisce massima copertura e la brillantezza di una tinta tradizionale nel minimo del tempo, riducendo il tempo di posa a 10 minuti. 2. VITALITY'S WehO è il lucidante ad azione immediata per proteggere e eliminare l'effetto crespo. 3. SOCO Gold blond, Violet, Coffee brown e Grey sono le 4 nuance Smart.plex, il sistema Axenia che unisce le performance e la qualità delle sue colorazioni ai benefici del trattamento ristrutturante Factorplex. 4. PREVIA Lo shampoo Energising Extra Life è perfetto per aiutare i capelli quando hanno bisogno di un'azione energizzante e stimolante e nella prevenzione della caduta. 5. WELLA PROFESSIONALS Nella famiglia Wella care&styling il prezioso cofanetto Invigo Brilliance (shampoo, conditioner e mousse), prodotti perfetti per prevenire l'opacizzazione del colore mantenendo i capelli luminosi e intensi. 6. KEMON Shampoo Gel della gamma Essenziale Actyvabio deterge in modo delicato tutti i tipi di capelli sviluppando una schiuma soffice che li lascia liberi, vitali e leggeri. 7. COTRIL Mask Regeneration con micro proteine vegetali e cheratina che penetrano nella corteccia, rigenerando la struttura interna del capello e ricostruendola con un effetto a lunga durata. 8. PARLUX Il phon Alyon\*, più potente che mai, è un concentrato di tecnologia: ben 3.000 ore e una portata d'aria di 84 metri cubi/ora, con il nuovo motore professionale K-Advance Plus progettato per garantire prestazioni professionali superiori. 9. PAUL MITCHELL Tea Tree Scalp Care è un sistema di prevenzione che aiuta a rallentare il processo fisiologico di diradamento dei capelli in modo delicato e naturale. 10. LABEL.M In confezione natalizia e in collaborazione con lo stilista I-am-chen, il duo Lemongrass Moisturising conditioner e shampoo, ideale per capelli grassi e appesantiti. 11. ORGANIC PURE CARE Restructuring Remedy Mask, insieme a tutti i prodotti della linea Inca, è indicato in tutti quei casi in cui sia necessaria una ristrutturazione profonda di capelli molto danneggiati. 12. R+CO Spiritualized Shampoo è un dry shampoo con acqua micellare con, al suo interno, particelle purificanti che lasciano una sensazione di pulizia profonda su capelli e cute, senza residui. 13. LA BIOSTHÉTIQUE Il gel tonalizzante Color & Gloss intensifica qualsiasi colore di capelli, sia naturale che tinto. Dona una sfumatura unica ai capelli schiariti e ravviva le lunghezze e le punte sfibrate.