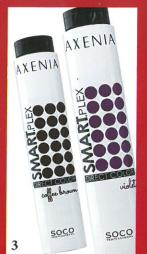

1. ELGON 10 MIN Haircolor garantisce massima copertura e la brillantezza di una tinta tradizionale nel minimo del tempo, riducendo il tempo di posa a 10 minuti. 2. VITALITY'S WehO è il lucidante ad azione immediata per proteggere e eliminare l'effetto crespo. 3. SOCO Gold blond, Violet, Coffee brown e Grey sono le 4 nuance Smart.plex, il sistema Axenia che unisce le performance e la qualità delle sue colorazioni ai benefici del trattamento ristrutturante Factorplex. 4. PREVIA Lo shampoo Energising Extra Life è perfetto per aiutare i capelli quando hanno bisogno di un'azione energizzante e stimolante e nella prevenzione della caduta. 5. WELLA PROFESSIONALS Nella famiglia Wella care&styling il prezioso cofanetto Invigo Brilliance (shampoo, conditioner e mousse), prodotti perfetti per prevenire l'opacizzazione del colore mantenendo i capelli luminosi e intensi. 6. KEMON Shampoo Gel della gamma Essenziale Actyvabio deterge in modo delicato tutti i tipi di capelli sviluppando una schiuma soffice che li lascia liberi, vitali e leggeri. 7. COTRIL Mask Regeneration con micro proteine vegetali e cheratina che penetrano nella corteccia, rigenerando la struttura interna del capello e ricostruendola con un effetto a lunga durata. 8. PARLUX Il phon Alyon\*, più potente che mai, è un concentrato di tecnologia: ben 3.000 ore e una portata d'aria di 84 metri cubi/ora, con il nuovo motore professionale K-Advance Plus progettato per garantire prestazioni professionali superiori. 9. PAUL MITCHELL Tea Tree Scalp Care è un sistema di prevenzione che aiuta a rallentare il processo fisiologico di diradamento dei capelli in modo delicato e naturale. 10. LABEL.M In confezione natalizia e in collaborazione con lo stilista I-am-chen, il duo Lemongrass Moisturising conditioner e shampoo, ideale per capelli grassi e appesantiti. 11. ORGANIC PURE CARE Restructuring Remedy Mask, insieme a tutti i prodotti della linea Inca, è indicato in tutti quei casi in cui sia necessaria una ristrutturazione profonda di capelli molto danneggiati. 12. R+CO Spiritualized Shampoo è un dry shampoo con acqua micellare con, al suo interno, particelle purificanti che lasciano una sensazione di pulizia profonda su capelli e cute, senza residui. 13. LA BIOSTHÉTIQUE Il gel tonalizzante Color & Gloss intensifica qualsiasi colore di capelli, sia naturale che tinto. Dona una sfumatura unica ai capelli schiariti e ravviva le lunghezze e le punte sfibrate.